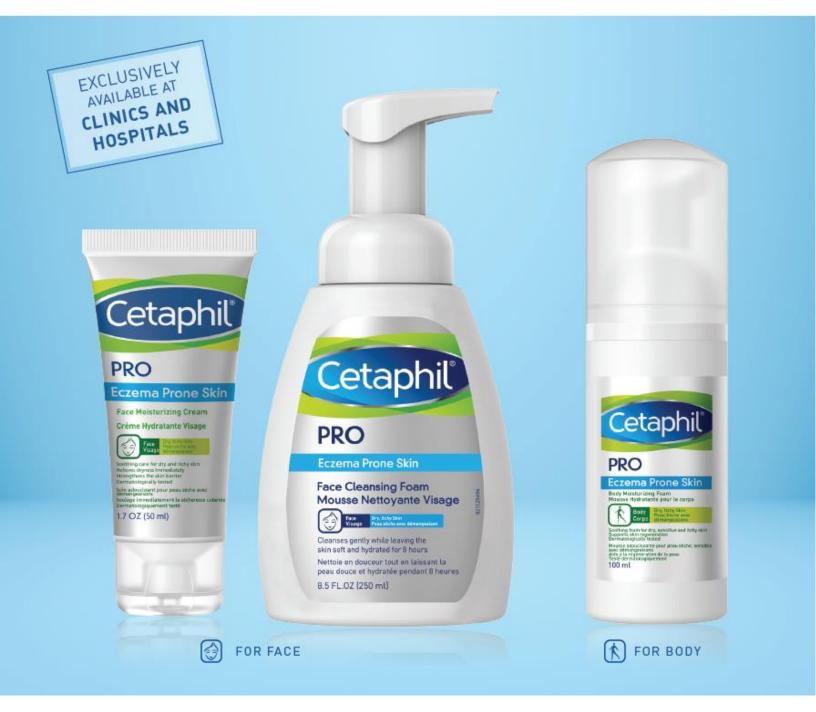

#### CETAPHIL® PRO Eczema Prone Skin range for Face and Body

Break the Itch-Scratch Cycle

- 24h skin barrier protection with single application<sup>8</sup>
- Reduces itching and skin irritability in 1 month9\*
- 1 month protection from skin irritation occurrence<sup>9†</sup>

- Effectively cleanses the skin while preventing it from drying out and relieving irritation<sup>10</sup>
- Immediate, sustained and long-lasting hydration for 8 hours<sup>11</sup>
- Soap-free formula that does not irritate the eyes<sup>12</sup>

#### Soothes and Calms Dry, Itchy Skin BODY MOISTURIZING FOAM

- Relief from itch and dryness<sup>13</sup>
- Strengthens the skin barrier<sup>13</sup>
- Sustained soothing and calming effect<sup>14</sup>