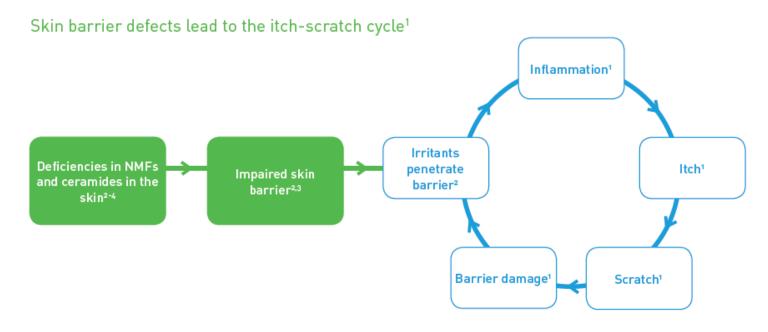

## Atopic Eczema is a Relapsing Condition that Requires A Good Skincare Regime Approach

### There are Three Main Approaches to Control Atopic Eczema through Skin Care