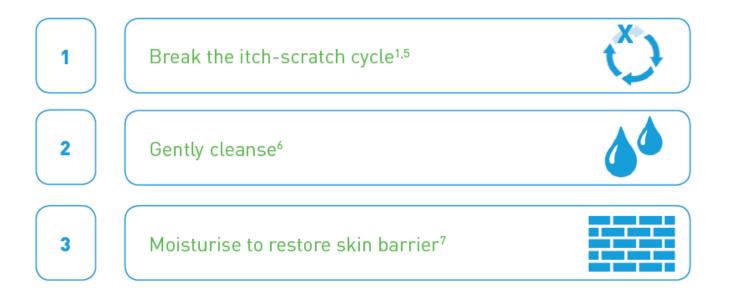

### There are Three Main Approaches to Control Atopic Eczema through Skin Care

#### CETAPHIL® PRO Eczema Prone Skin range for Face and Body

Break the Itch-Scratch Cycle

- 24h skin barrier protection with single application<sup>8</sup>
- Reduces itching and skin irritability in 1 month9\*
- 1 month protection from skin irritation occurrence<sup>9†</sup>

- Effectively cleanses the skin while preventing it from drying out and relieving irritation<sup>10</sup>
- Immediate, sustained and long-lasting hydration for 8 hours<sup>11</sup>
- Soap-free formula that does not irritate the eyes<sup>12</sup>

#### Soothes and Calms Dry, Itchy Skin BODY MOISTURIZING FOAM

- Relief from itch and dryness<sup>13</sup>
- Strengthens the skin barrier<sup>13</sup>
- Sustained soothing and calming effect<sup>14</sup>